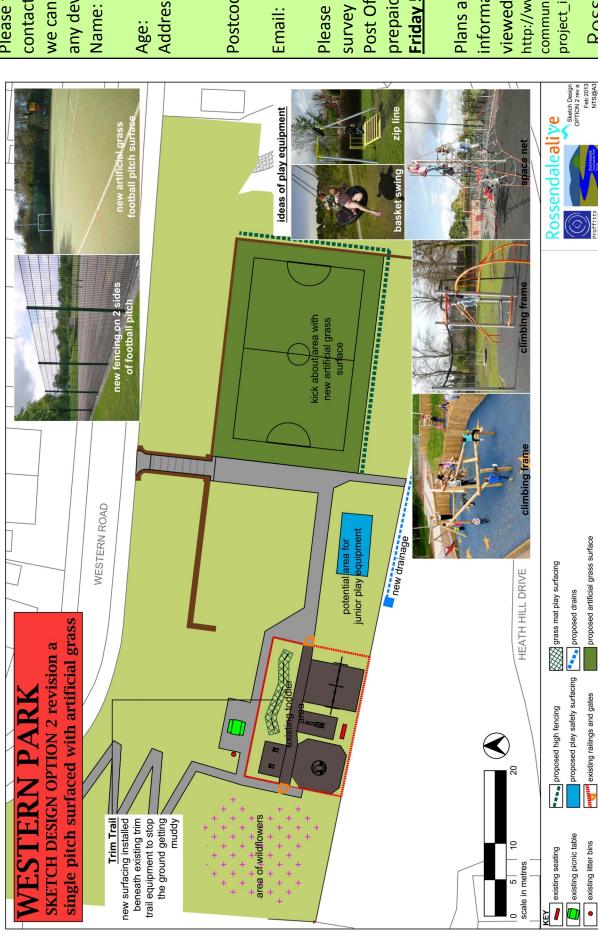

## **Western Park**

(Stacksteads)

Stacksteads Countryside Park Group are applying for grants to resurface the ball court area of Western Park (including better drainage). We also want to try and provide more play equipment for older children, however we cannot guarantee we will be successful but we need your help to apply.

Please look at the plan on the other side of this survey and complete the questions

| 1. | Do you, your family or friends currently visit Western Park?  Please circle Yes No  Please say what for or if not why not?                                                                                                                                                                                             |          |     |
|----|------------------------------------------------------------------------------------------------------------------------------------------------------------------------------------------------------------------------------------------------------------------------------------------------------------------------|----------|-----|
| 2. | Please <b>refer to the plan</b> and listed improvements below. Please circle yes or no with each of the intended improvements:                                                                                                                                                                                         |          |     |
| •  | Improved drainage with artificial grass surface ball court area                                                                                                                                                                                                                                                        | Yes      | No  |
| •  | Improved fencing around ball court area to restrict the ball                                                                                                                                                                                                                                                           | Yes      | No  |
| •  | Wildflower meadow area                                                                                                                                                                                                                                                                                                 | Yes      | No  |
| •  | Crown lifting of trees                                                                                                                                                                                                                                                                                                 | Yes      | No  |
| 3. | We would like to provide more play equipment for older childr funds may be limited for this. What would be your <b>preferred</b> to equipment? (Examples over the page)  Standard / traditional climbing frame  Space net / spider net climbing frame  Zip line  Single point / basket type swing  Other please state: | _        | ;n  |
| 4. | Would you like to be <b>involved with</b> the project?  By joining Stacksteads Countryside Park Group  Helping out at one off activities  Receiving updates / letters  Other (Please state)                                                                                                                            |          |     |
| 5. | Please refer to the design on the other side of this survey. Do other suggestions for improving the site?                                                                                                                                                                                                              | you have | any |